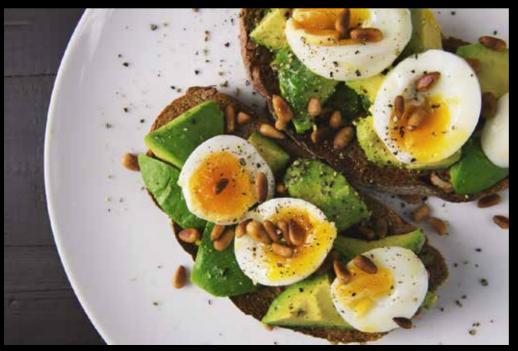

#### **OPTION 2**

3 whole eggs & ½ avocado, spinach & ¼ cup of berries.

#### **OPTION 2**

2 whole eggs & ½ avocado, spinach & ¼ cup of berries.