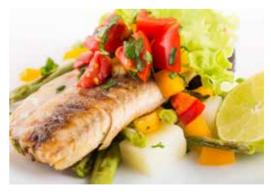

#### **OPTION 1**

Spinach salad topped with 170g of grilled/baked chicken or grilled/baked fish, with cucumbers, onions, bell peppers (any type of veggie you'd like!) Use 1-2 tbsp. of an oil based dressing! If you want avocado be sure to only use 1 tbsp. dressing and add ½ avocado!

FOR LUNCH: add 250g of quinoa OR 1 cup berries on top of the salad OR 1 large sweet potato on the side.