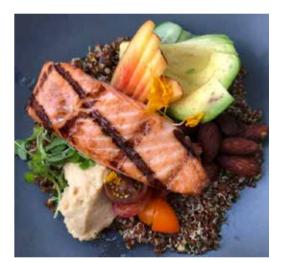

#### **OPTION 1**

Spinach salad topped with 170g of grilled/baked chicken or grilled/baked fish, with cucumbers, onions, bell peppers (any type of veggie you'd like!) Use 1-2 tbsp. of an oil based dressing! If you want avocado be sure to only use 1 tbsp. dressing and add ½ avocado!

FOR LUNCH: add 250g of quinoa OR 1 cup berries on top of the salad OR 1 large sweet potato on the side.